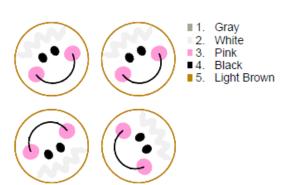

# Gingerbread Face FELT STITCHIES in-the-hoop®

### by GG Designs Embroidery Stitch count and colour chart

■ 1. Gray 2. White ■3. Pink 4. Black ■ 5. Light Brown

Gingerface 30mm Sorted.pes 68.10x68.10 mm; 3,636 stitches

■ 1. Gray White ■3. Pink 4. Black ■ 5. Light Brown